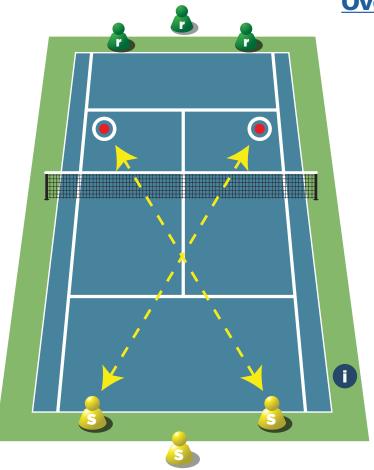

# **Overhead Serve & Return Crosscourt**

### **ACTIVITY:**

Players in pairs cooperatively serve and return diagonally. Every time players succeed to serve and return crosscourt it counts as one sequence and gains the team one point. Players switch role after each 2 points.